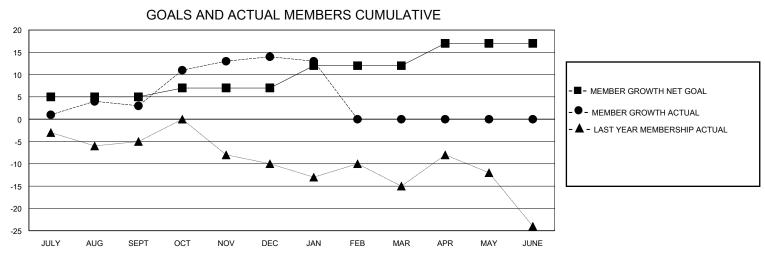

## District 8 I

GMT: LOCATION LOUISIANA GMT CA

| •             |               |             |               |                       |                         |                         | •                                                  |  |
|---------------|---------------|-------------|---------------|-----------------------|-------------------------|-------------------------|----------------------------------------------------|--|
| Clubs         |               |             |               | Members               |                         |                         |                                                    |  |
|               | RESULTS FOR   | R 2023-2024 |               | RESULTS FOR 2023-2024 |                         |                         |                                                    |  |
| QUARTER       | NEW CLUB GOAL | NEW CLUBS   | DROPPED CLUBS | QUARTER MEM           | IBER GROWTH NET<br>GOAL | MEMBER GROWTH<br>ACTUAL | DROPPED<br>MEMBERS ACTUAL<br>(including transfers) |  |
| JULY/AUG/SEPT | 0             | 0           | 0             | JULY/AUG/SEPT         | 5                       | 13                      | 8                                                  |  |
| OCT/NOV/DEC   | 1             | 0           | 0             | OCT/NOV/DEC           | 2                       | 16                      | 3                                                  |  |
| JAN/FEB/MAR   | 0             | 0           | 0             | JAN/FEB/MAR           | 5                       | 3                       | 4                                                  |  |
| APR/MAY/JUNE  | 0             | 0           | 0             | APR/MAY/JUNE          | 5                       | 0                       | 0                                                  |  |