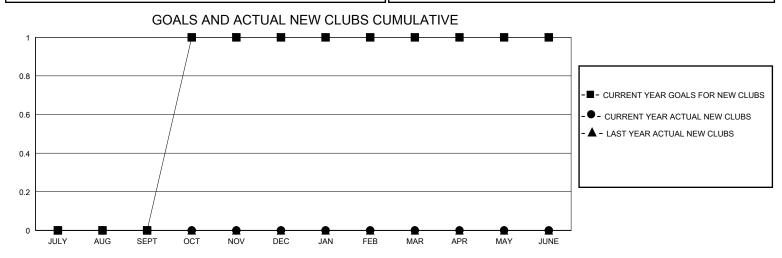

## District 8 I

GMT: LOCATION LOUISIANA GMT CA

| •             |               |             |               |                       |                         |                         | •                                                  |  |
|---------------|---------------|-------------|---------------|-----------------------|-------------------------|-------------------------|----------------------------------------------------|--|
| Clubs         |               |             |               | Members               |                         |                         |                                                    |  |
|               | RESULTS FOR   | R 2023-2024 |               | RESULTS FOR 2023-2024 |                         |                         |                                                    |  |
| QUARTER       | NEW CLUB GOAL | NEW CLUBS   | DROPPED CLUBS | QUARTER MEM           | IBER GROWTH NET<br>GOAL | MEMBER GROWTH<br>ACTUAL | DROPPED<br>MEMBERS ACTUAL<br>(including transfers) |  |
| JULY/AUG/SEPT | 0             | 0           | 0             | JULY/AUG/SEPT         | 5                       | 13                      | 8                                                  |  |
| OCT/NOV/DEC   | 1             | 0           | 0             | OCT/NOV/DEC           | 2                       | 16                      | 3                                                  |  |
| JAN/FEB/MAR   | 0             | 0           | 0             | JAN/FEB/MAR           | 5                       | 3                       | 4                                                  |  |
| APR/MAY/JUNE  | 0             | 0           | 0             | APR/MAY/JUNE          | 5                       | 0                       | 0                                                  |  |